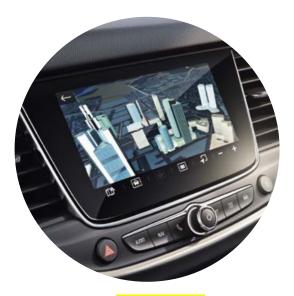

#### It knows its way around

With 3D navigation and traffic info from Traffic Message Channel on the big colour touchscreen, the Navi 5.0 IntelliLink\* gets you where you want to be – fast. It'll even search for a point of interest like the nearest car park or petrol station and then direct you to it. Genius.