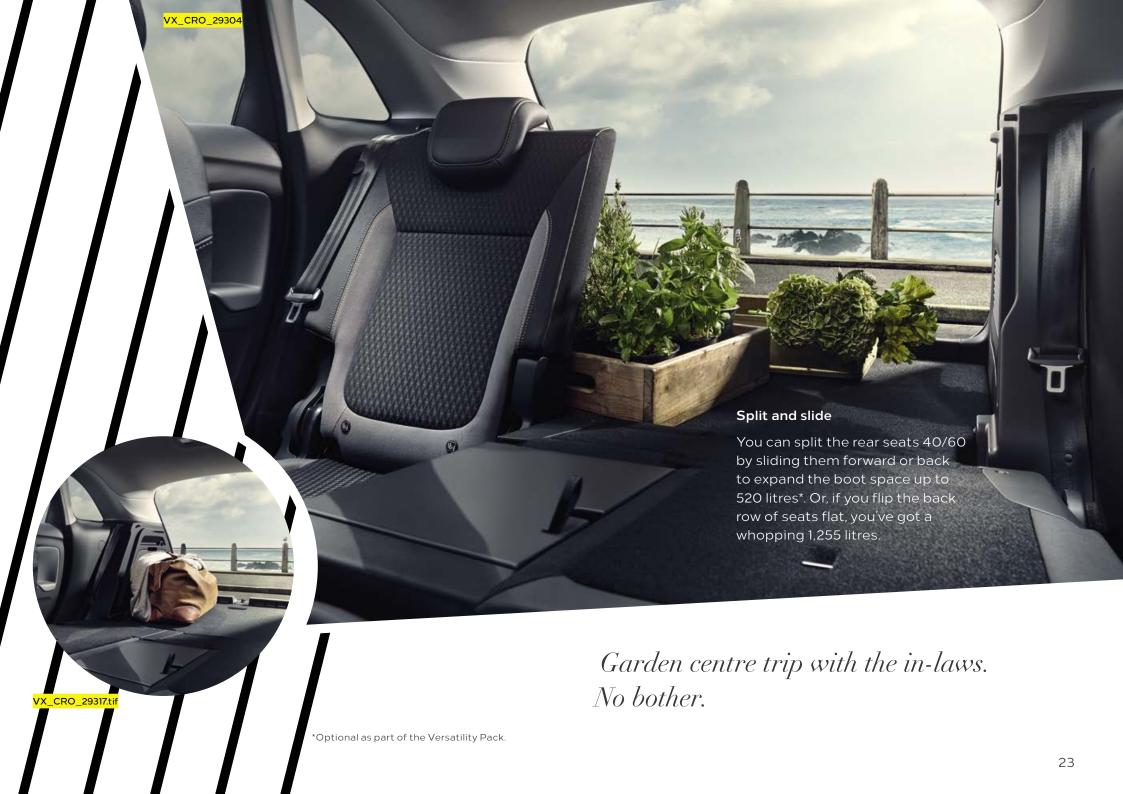

Even before you start, the boot's a generous 410 litres. And, with a simple slide of the rear seats, you've got space for anything from giant plants and awkward pushchairs to a car full of kids and a bootload of flat pack furniture\*.

Fold and flex

The rear seat backs and armrest fold down separately to make room for storing long and unwieldy objects.

No time to hang about? The Crossland X's nippy, solid and efficient handling gives you time to do what you want to do. Its nimble, powerful drive is helped by its smart chassis design and engineering, built for dynamic driving performance with confident, road-hugging control at every turn.