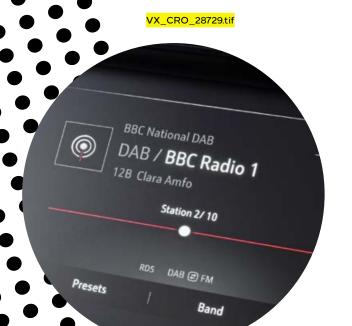

#### Play it your way

Every Crossland X is kitted out with a USB connection and Bluetooth<sup>®2</sup> connectivity as standard – perfect for connecting all your devices and streaming audio. And with digital radio too, the musical possibilities are endless.