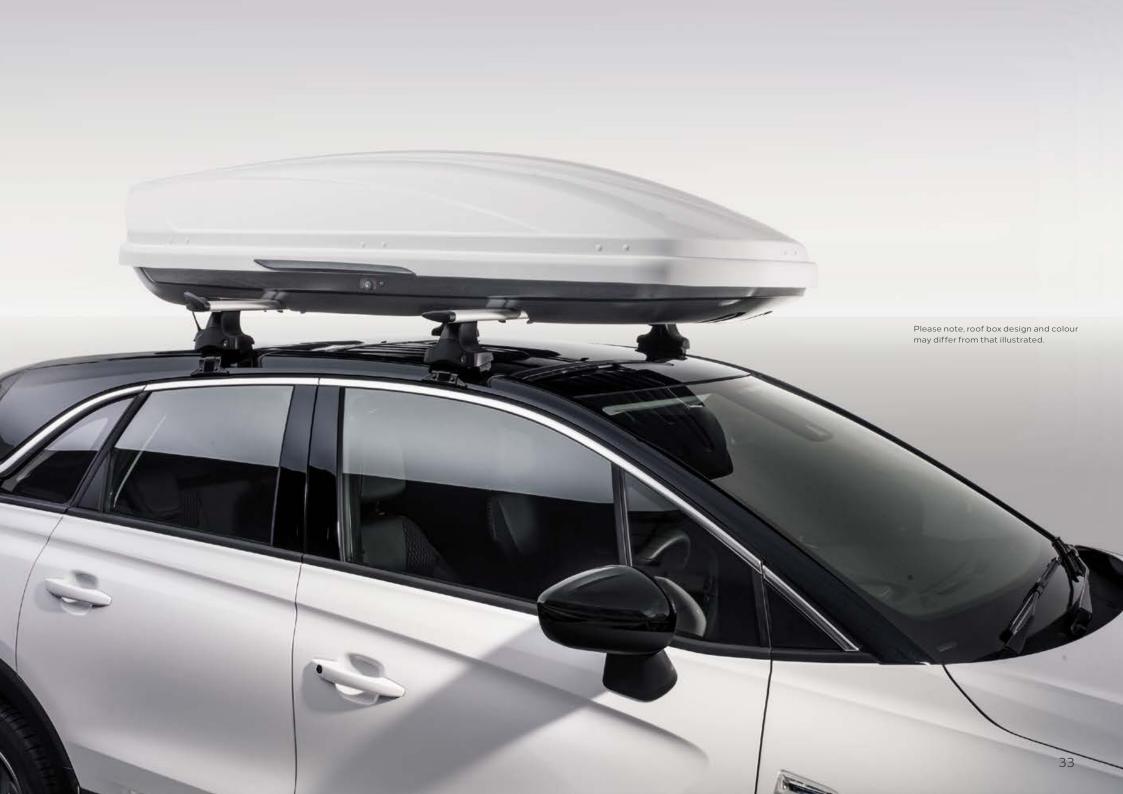

# WELOVE A LITTLE EXTRA.

Spacious and flexible inside, with plenty of smart tec – we've got to say there's not much Crossland X can't handle. But who doesn't need some little extras to make their car just right? No problem.

Whether you're doing the school run every day or planning a big road trip, there's a handy accessory designed to make Crossland X do even more for you. To discover more, visit vauxhall.co.uk/accessories