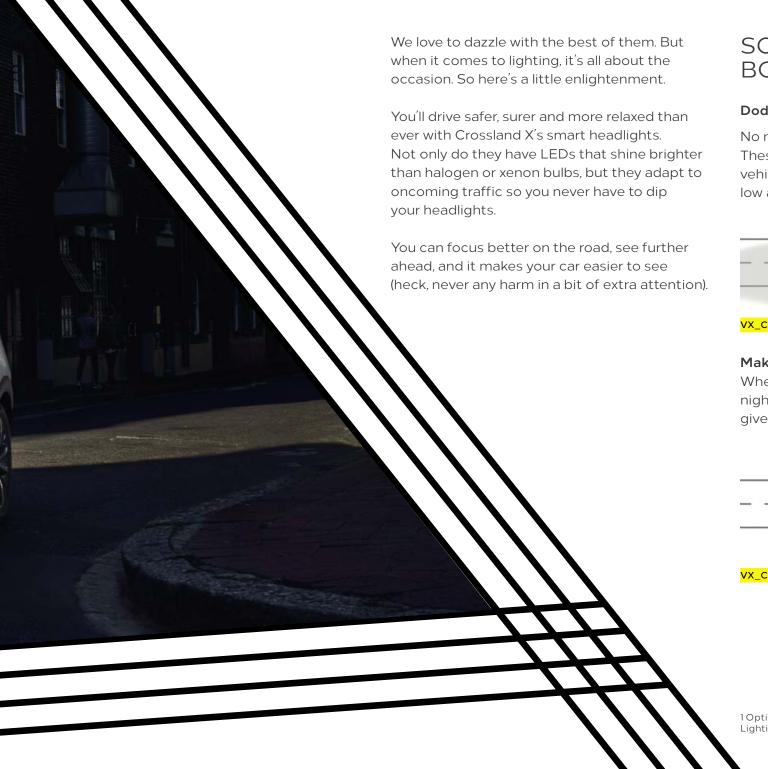

### SOME BRIGHT IDEAS ON BOARD THE CROSSLAND X

#### Dodge the dipping with high beam assist<sup>1</sup>

No need to dip your headlights again – ever. These adaptive headlights sense oncoming vehicles and switch automatically between low and high beam (so you don't have to).

#### Make a smart turn with cornering lights

When you're steering into a corner or parking at night (travelling under 25mph), special side beams give you extra visibility.

1 Optional at extra cost on certain models as part of the Premium LED Lighting Pack.