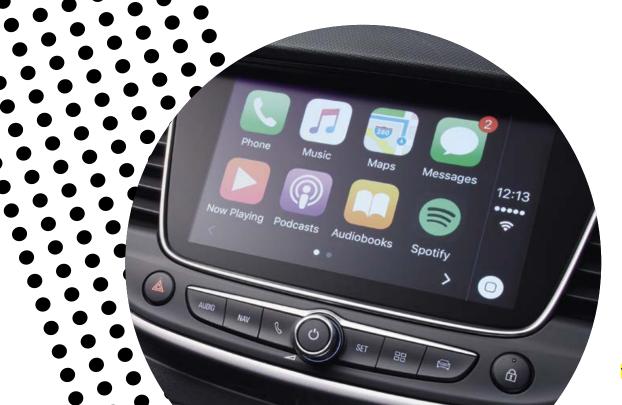

"Ah yeah, tuuuuunne, turn it up!" Your favourite track – unbeatable. New sounds or classic anthems, time spent in the car goes loads quicker with the music you love. So Crossland X brings it on with the new R4.0 IntelliLink infotainment system. It connects your mobile device using Bluetooth®, Apple CarPlay™ or Android Auto™, and projects it seamlessly to the R4.0 IntelliLink 7-inch touchscreen<sup>1</sup>. So you can chat, text and play music, all with your hands on the wheel, your eyes safely on the road, and your head nodding to the groove.

#### It's best mates with your mobile

There's less plugs and more play with the R4.0 IntelliLink infotainment system. It connects through the USB and projects your phone onto the high-resolution 7-inch touchscreen display, so you can play songs, videos and use apps on the go.