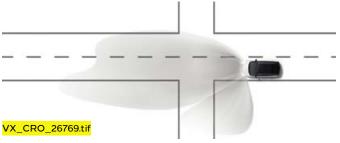

#### Dodge the dipping with high beam assist<sup>1</sup>

No need to dip your headlights again – ever. These adaptive headlights sense oncoming vehicles and switch automatically between low and high beam (so you don't have to).