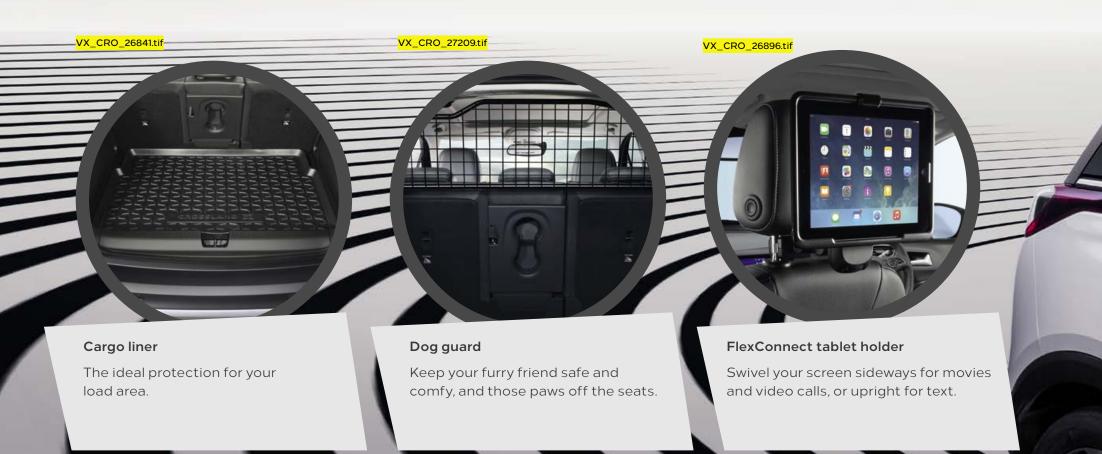

# WELOVE A LITTLE EXTRA.

Spacious and flexible inside, with plenty of smart tec – we've got to say there's not much Crossland X can't handle. But who doesn't need some little extras to make their car just right? No problem.

Whether you're doing the school run every day or planning a big road trip, there's a handy accessory designed to make Crossland X do even more for you. To discover more, visit vauxhall.co.uk/accessories