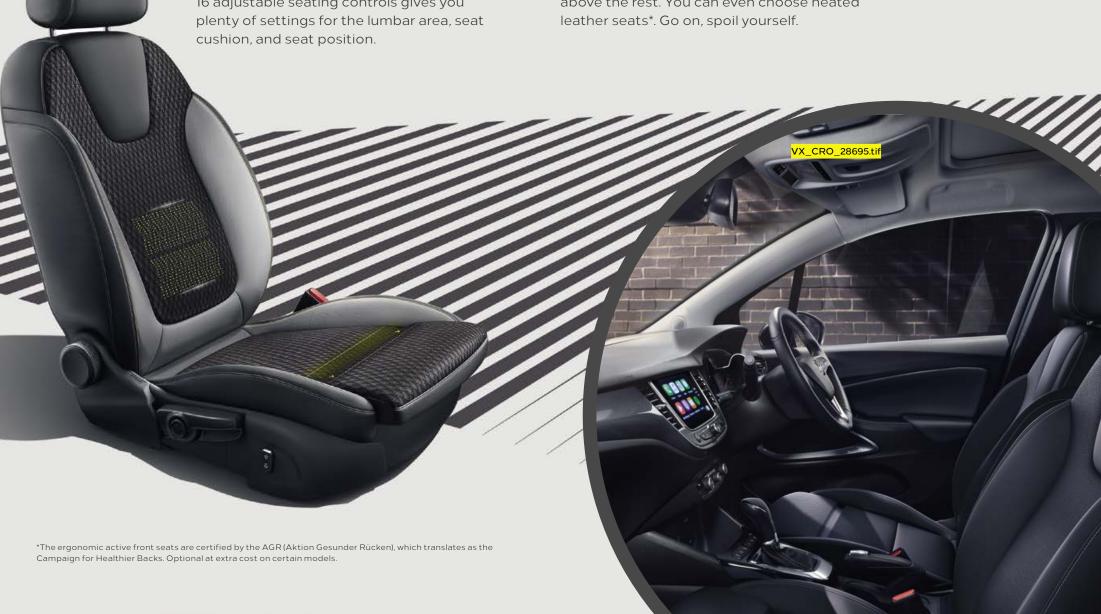

#### Sitting comfortably? You will be

Head restraints are adjustable two ways to give you perfect head support. Tailored lumbar support is electronically adjustable for perfect back comfort. Extendable thigh support provides perfect comfort for your legs.

16 adjustable seating controls gives you plenty of settings for the lumbar area, seat cushion, and seat position

#### You'll be sitting pretty

Arrive relaxed with our ergonomic active front seats\*. Designed to help you avoid back pain on long trips, they're just one of the premium-class highlights that make the Crossland X interior sit comfortably above the rest. You can even choose heated leather seats\*. Go on, spoil yourself.